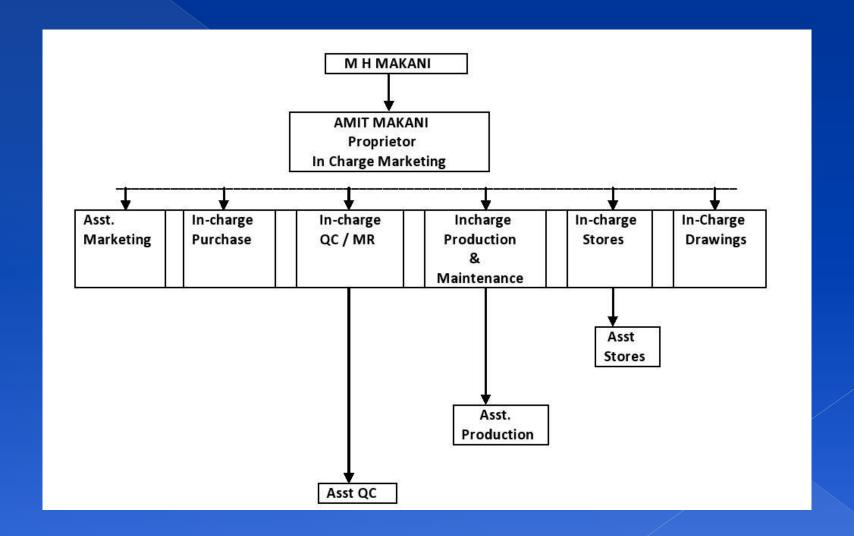

#### INCEPTION OF "ACE"

- STARTED MANUFACTURING UNIT IN 1980
- START UP WAS LEAD BY MR.M H MAKANI
- \* CHEMICAL ENGINEER FROM WORLD'S ONE OF THE TOP INSTITUTES U.D.C.T
- VAST EXPERIENCE IN CHEMICAL & PHARMACEUTICAL INDUSTRIES
- HIS EXPERIENCE OF 40 YEARS MADE "ACE" LEADER IN CENTRIFUGE MANUFACTURING SECTOR.
- 1980 VAPI
   2005 ANKLESHWAR
   2010 WADA/PALGHAR
- TO MEET THE GROWING DEMANDS OF CENTRIFUGES, HE HAD VISION TO REACH USER WITH FOUR DIFFERENT LOCATIONS