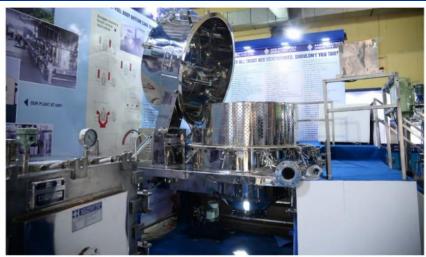

#### **EQUIPMENTS**

- I. CENTRIFUGE MACHINES
- II. FLUID BED DRYER
- III. TRAY DRYER
- IV. VACCUM TRAY DRYER
- V. SPARKLER FILTER
- VI. BLENDERS
- VII. SHIFTER
- VIII. TANKS & RECEIVERS
- IX. ROTOCONE VACCUM DRYER
- X. MULTIMILL
- XI. PRESSURE/VACUUM NUTCH FILTERS

#### MODELS OF CENTRIFUGES

- LAB CENTRIFUGE
- MANUAL TOP DISCHARGE
- LIFTING BAG TYPE
- BOTTOM DISCHARGE
- FULL BODY OPEN
- COMPLETE AUTOMATIC
- P.L.C/HMI SUPPORTED
- NITROGEN BLANKETING SYSTEM