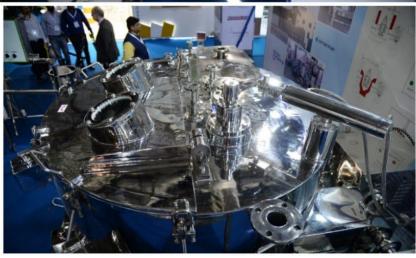

#### **EQUIPMENTS**

- I. CENTRIFUGE MACHINES
- II. FLUID BED DRYER
- III. TRAY DRYER
- IV. VACCUM TRAY DRYER
- V. SPARKLER FILTER
- VI. BLENDERS
- VII. SHIFTER
- VIII. TANKS & RECEIVERS
- IX. ROTOCONE VACCUM DRYER
- X. MULTIMILL
- XI. PRESSURE/VACUUM NUTCH FILTERS

#### MODELS OF CENTRIFUGES

- LAB CENTRIFUGE
- MANUAL TOP DISCHARGE
- LIFTING BAG TYPE
- BOTTOM DISCHARGE
- FULL BODY OPEN
- COMPLETE AUTOMATIC
- P.L.C/HMI SUPPORTED
- NITROGEN BLANKETING SYSTEM