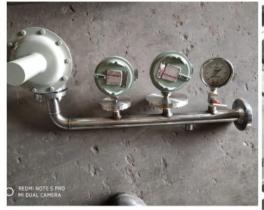

# NITROGEN BLANKETING SYSTEM

#### **TYPES**

- 1. MANUAL NITROGEN
- 2. TIMER BASED
- 3. AUTOMATIC