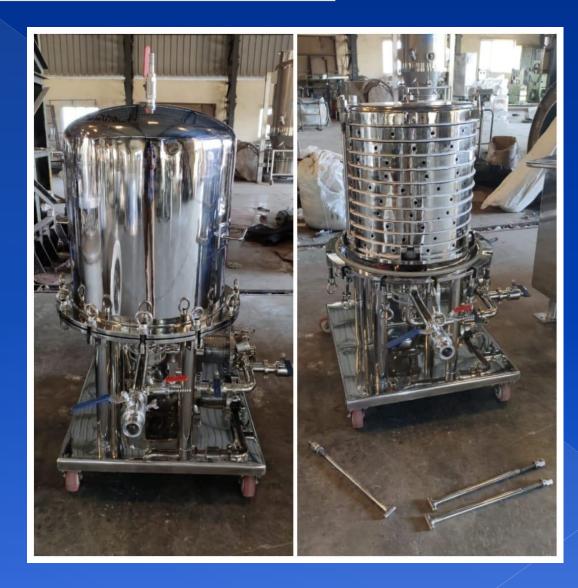

UGE MACHINES
- II. FLUID BED DRYER
- III. TRAY DRYER
- IV. VACCUM TRAY DRYER
- V. SPARKLER FILTER
- VI. BLENDERS
- VII. SHIFTER
- VIII. TANKS & RECEIVERS
- IX. ROTOCONE VACCUM DRYER
- X. MULTIMILL
- XI. PRESSURE/VACUUM NUTCH FILTERS

#### MODELS OF CENTRIFUGES



- LAB CENTRIFUGE
- MANUAL TOP DISCHARGE
- LIFTING BAG TYPE
- BOTTOM DISCHARGE
- FULL BODY OPEN
- COMPLETE AUTOMATIC
- P.L.C/HMI SUPPORTED
- NITROGEN BLANKETING SYSTEM

# LABORATORY CENTRIFUGE





#### MANUAL TOP DISCHARGE







## LIFTING BAG TYPE





## **BOTTOM DISCHARGE**







# **FULL BODY OPEN**







# NITROGEN BLANKETING SYSTEM



#### **TYPES**

- 1. MANUAL NITROGEN
- 2. TIMER BASED
- 3. AUTOMATIC







# FLUID BED DRYER







# TRAY DRYER





#### INTERNAL IMAGE







# VACCUM TRAY DRYER



# SPARKLER FILTER





#### ROTOCONE VACUUM DRYER





# SHIFTER





# **BLENDERS**





# MULTIMILL





# NUTCH FILTERS





### ML TANKS AND RECEIVER







#### PROMINENT CLIENTS



- DR.REDDY'S LABORATORY
- CIPLA LTD
- UPIN LTD
- BASF LTD
- NAVIN FLUORINE INTERNATIONAL LTD
- MACLOEDS PHARMACEUTICALS LTD
- SUN PHARMACEUTICALS
- INTAS PHARMA
- ALEMBIC PHARMACEUTICALS
- ZYDUS CADILA AND MANY MORE.

#### INTERNATIONAL CLIENTS



- DARAU PRAKSH IRAN
- ATRA PHARMA IRAN
- ALGAE TECH MALAYSIA
- DIFFUSION U.S.A
- PROTEA LAB SOUTH AFRICA
- DAK ENERGETICS INDONESIA
- EL NASAR CO EGYPT
- GULF ENVIROTECH AL –FAJOORA
- VARICON AQUA U.K.
- BEXIMCO BANGLADESH
- NIP CHEMICALS BANGLADESH
- MANY MORE.....



# THANKYOU...