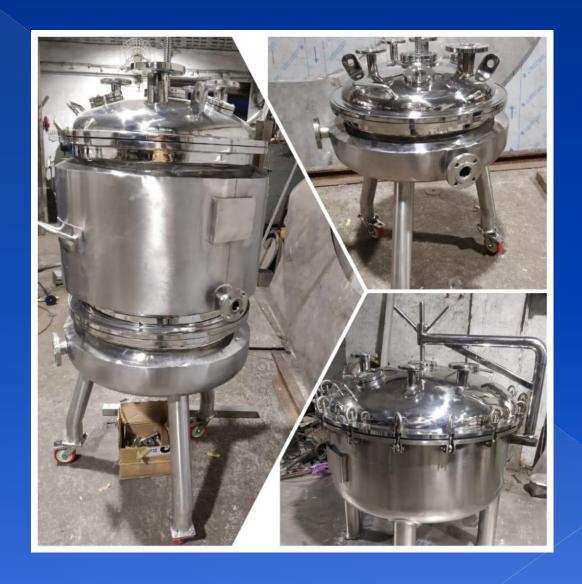

LENDERS
- VII. SHIFTER
- VIII. TANKS & RECEIVERS
- IX. ROTOCONE VACCUM DRYER
- X. MULTIMILL
- XI. PRESSURE/VACUUM NUTCH FILTERS

#### MODELS OF CENTRIFUGES



- LAB CENTRIFUGE
- MANUAL TOP DISCHARGE
- LIFTING BAG TYPE
- BOTTOM DISCHARGE
- FULL BODY OPEN
- COMPLETE AUTOMATIC
- P.L.C/HMI SUPPORTED
- NITROGEN BLANKETING SYSTEM

# LABORATORY CENTRIFUGE





#### MANUAL TOP DISCHARGE







## LIFTING BAG TYPE





## **BOTTOM DISCHARGE**







# **FULL BODY OPEN**







# NITROGEN BLANKETING SYSTEM



#### **TYPES**

- 1. MANUAL NITROGEN
- 2. TIMER BASED
- 3. AUTOMATIC







# FLUID BED DRYER







# TRAY DRYER





#### INTERNAL IMAGE







# VACCUM TRAY DRYER



# SPARKLER FILTER





#### ROTOCONE VACUUM DRYER





# SHIFTER





# **BLENDERS**





# MULTIMILL





# NUTCH FILTERS





### ML TANKS AND RECEIVER







#### PROMINENT CLIENTS



- DR.REDDY'S LABORATORY
- CIPLA LTD
- UPIN LTD
- BASF LTD
- NAVIN FLUORINE INTERNATIONAL LTD
- MACLOEDS PHARMACEUTICALS LTD
- SUN PHARMACEUTICALS
- INTAS PHARMA
- ALEMBIC PHARMACEUTICALS
- ZYDUS CADILA AND MANY MORE.

#### INTERNATIONAL CLIENTS



- DARAU PRAKSH IRAN
- ATRA PHARMA IRAN
- ALGAE TECH MALAYSIA
- DIFFUSION U.S.A
- PROTEA LAB SOUTH AFRICA
- DAK ENERGETICS INDONESIA
- EL NASAR CO EGYPT
- GULF ENVIROTECH AL –FAJOORA
- VARICON AQUA U.K.
- BEXIMCO BANGLADESH
- NIP CHEMICALS BANGLADESH
- MANY MORE.....



# THANKYOU...