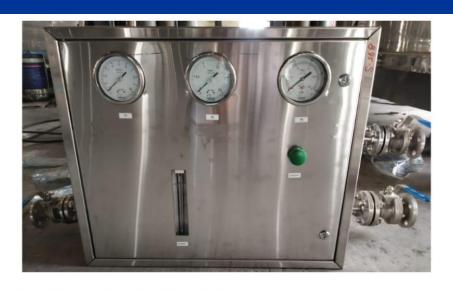

# NITROGEN BLANKETING SYSTEM

#### **TYPES**

- 1. MANUAL NITROGEN
- 2. TIMER BASED
- 3. AUTOMATIC