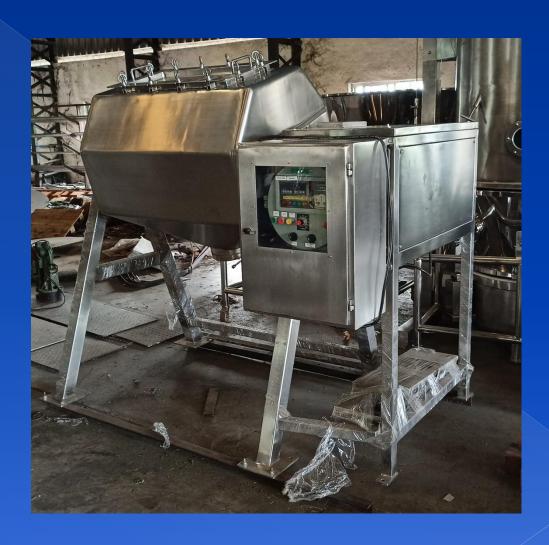

RAY DRYER
- V. SPARKLER FILTER
- VI. BLENDERS
- VII. SHIFTER
- VIII. TANKS & RECEIVERS
- IX. ROTOCONE VACCUM DRYER
- X. MULTIMILL
- XI. PRESSURE/VACUUM NUTCH FILTERS

#### MODELS OF CENTRIFUGES



- LAB CENTRIFUGE
- MANUAL TOP DISCHARGE
- LIFTING BAG TYPE
- BOTTOM DISCHARGE
- FULL BODY OPEN
- COMPLETE AUTOMATIC
- P.L.C/HMI SUPPORTED
- NITROGEN BLANKETING SYSTEM

# LABORATORY CENTRIFUGE





#### MANUAL TOP DISCHARGE







## LIFTING BAG TYPE





## **BOTTOM DISCHARGE**







# **FULL BODY OPEN**







# NITROGEN BLANKETING SYSTEM



#### **TYPES**

- 1. MANUAL NITROGEN
- 2. TIMER BASED
- 3. AUTOMATIC







# FLUID BED DRYER







# TRAY DRYER





#### INTERNAL IMAGE







# VACCUM TRAY DRYER



# SPARKLER FILTER





#### ROTOCONE VACUUM DRYER





# SHIFTER





# **BLENDERS**





# MULTIMILL





# NUTCH FILTERS





### ML TANKS AND RECEIVER







#### PROMINENT CLIENTS



- DR.REDDY'S LABORATORY
- CIPLA LTD
- UPIN LTD
- BASF LTD
- NAVIN FLUORINE INTERNATIONAL LTD
- MACLOEDS PHARMACEUTICALS LTD
- SUN PHARMACEUTICALS
- INTAS PHARMA
- ALEMBIC PHARMACEUTICALS
- ZYDUS CADILA AND MANY MORE.

#### INTERNATIONAL CLIENTS



- DARAU PRAKSH IRAN
- ATRA PHARMA IRAN
- ALGAE TECH MALAYSIA
- DIFFUSION U.S.A
- PROTEA LAB SOUTH AFRICA
- DAK ENERGETICS INDONESIA
- EL NASAR CO EGYPT
- GULF ENVIROTECH AL –FAJOORA
- VARICON AQUA U.K.
- BEXIMCO BANGLADESH
- NIP CHEMICALS BANGLADESH
- MANY MORE.....



# THANKYOU...