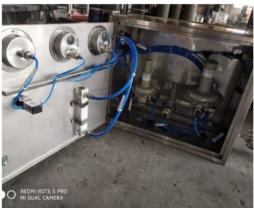

# NITROGEN BLANKETING SYSTEM

#### **TYPES**

- 1. MANUAL NITROGEN
- 2. TIMER BASED
- 3. AUTOMATIC